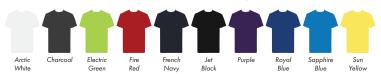

This item is available in the following colours.

The dashed line is to demonstrate print area and will not appear on your printed item

Your Ref: Quantity: Product Code: TF0003 Product Colour:White Our Ref: Version: 1

This item is available in the following colours:

Your Ref:

Our Ref:

Quantity:

Product Code: TF0003

Version: 1

Product Colour: White

**PRINTING CONCERNS: PRINT MAY DISCOLOUR** 

This item is available in the following colours