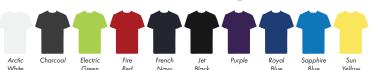

This item is available in the following colours.

The dashed line is to demonstrate print area and will not appear on your printed item

Your Ref: Quantity: Product Code: TF0003 Product Colour:White Our Ref: Version: 1

This item is available in the following colours:

Your Ref:

Our Ref:

Quantity:

Product Code: TF0003

Version: 1

Product Colour: White

**PRINTING CONCERNS: PRINT MAY DISCOLOUR** 

This item is available in the following colours