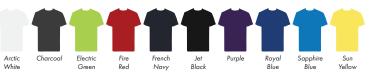

This item is available in the following colours.

The dashed line is to demonstrate print area and will not appear on your printed item

Your Ref: Quantity: Product Code: TF0003 Product Colour:White Our Ref: Version: 1

This item is available in the following colours