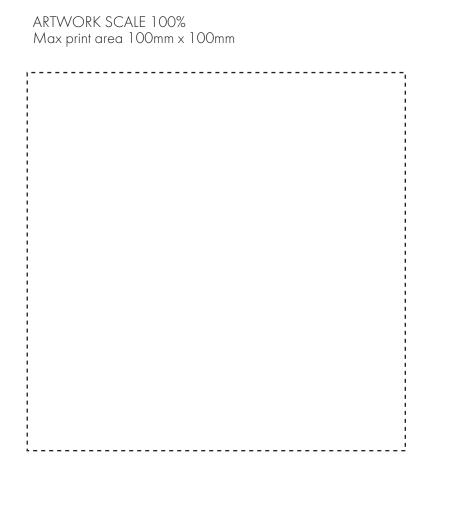

The dashed line is to demonstrate print area and will not appear on your printed item

Your Ref:

Our Ref:

Quantity:

Product Code: TF0003

Version: 1

Product Colour: White

**PRINTING CONCERNS: PRINT MAY DISCOLOUR** 

# ARTWORK SCALE 20%