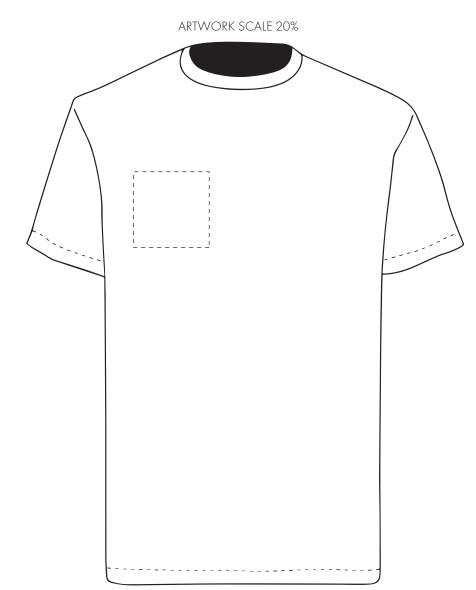

# ARTWORK SCALE 20%

### **ACTUAL ARTWORK SIZE:**

Product Image for visualisation - colours may vary