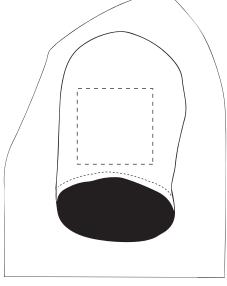

The dashed line is to demonstrate print area and will not appear on your printed item

Your Ref:

Our Ref:

Quantity:

Product Code: TF0003

Version: 1

Product Colour: White

**PRINTING CONCERNS: PRINT MAY DISCOLOUR** 

# **PANTONE REFERENCE(S)**

- Colour 1
- Colour 1
- Colour i
- Colour 1

Product Image for visualisation - colours may vary