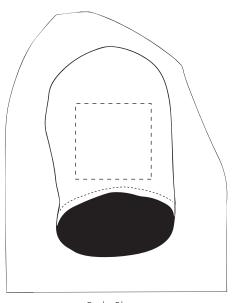

# ARTWORK SCALE 25%

The dashed line is to demonstrate print area and will not appear on your printed item

Right Sleeve

Left Sleeve

# Product Image for visualisation - colours may vary